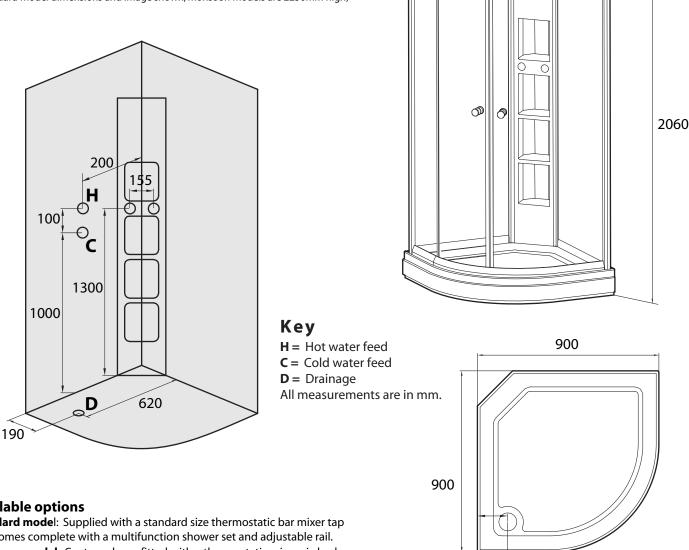

## Size 900x900x2060mm\*

(\*Standard model dimensions and image shown, monsoon models are 2250mm high)

#### Basics

These showers are free standing and silicone free units that simply require assembly and connection to the following services; Hot and cold water (Minimum of 0.5 bar required for standard bar mixer tap model and 1.5 bar for the monsoon shower model with body jets). Drainage.

#### Connection / Water \*

Hot and cold water connection on the standard and monsoon shower model is via two 100cm metal braided flexible 15mm pipes with female connectors (supplied). These pipes connect to the tap fitting in the column at the rear corner of the shower. These showers will work with a combination boiler or any system that can provide adequate hot and cold water pressure.

#### **Connection / Waste**

The shower has an easy plumb raised tray built over a stainless steel box frame with adjustable feet. There is a fall of approximately 10cm from drain in the tray to ground level. The tray has a removable front skirt and is fitted with a 90mm fast flow shallow trap and comes complete with an extendable flexible waste pipe with a 40mm end.