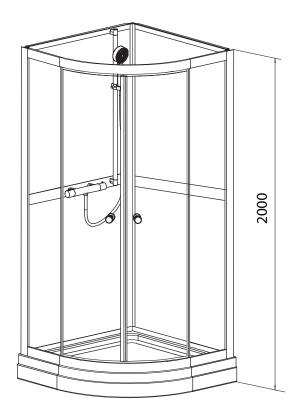

# OSLO QUADRANT

Size 800x800x2000mm





800

000

## Key

H = Hot water feed C = Cold water feed D = Drainage

All measurements are in mm.

## Delivery

These showers are sectional and will be delivered in three boxes for assembly on site. All the sectional pieces will fit through standard doorways and up stairways.

#### Basics

These showers are free standing and silicone free units that simply require assembly and connection to the following services; **Hot and cold water** (Minimum of 0.5 bar required for standard tap).

#### Drainage. Assembly

You will require access all around the unit in order to assemble it. Once assembled the unit can be simply connected via the flexible pipes provided and pushed back into position. The rear walls are completely obscured and it is not necessary to tile behind the shower although it s