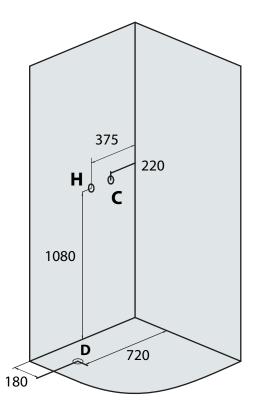

## Key

H = Hot water feed C = Cold water feed D = Drainage

All measurements are in mm.