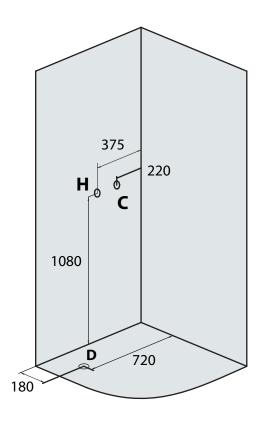

## Key

**H** = Hot water feed

**C** = Cold water feed

**D** = Drainage

All measurements are in mm.