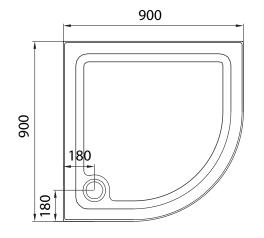

# **Size** 900x900x2000mm

#### Connection / Waste

The shower has an easy plumb raised tray built over a stainless steel box frame with adjustable feet. The tray has a removable front skirt and is fitted with a 90mm fast flow shallow trap and comes complete with an extendable flexible waste pipe with a 40mm end.