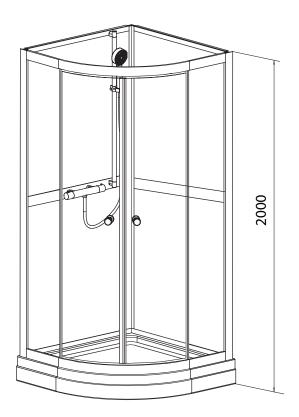

# **OSLO QUADRANT**

# **Size** 900x900x2000mm



## Key

**H** = Hot water feed

**C** = Cold water feed

**D** = Drainage

All measurements are in mm.





## **Delivery**

These showers are sectional and will be delivered in three boxes for assembly on site. All the sectional pieces will fit through standard doorways and up stairways.

## **Basics**

These showers are free standing and silicone free units that simply require assembly and connection to the following services; **Hot and cold water** (Minimum of 0.5 bar required for standard tap).

#### Drainage.

## **Assembly**

You will require access all around the unit in order to assemble it. Once assembled the unit can be simply connected via the flexible pipes provided and pushed back into position. The rear walls are completely obscured and it is not necessary to tile behind the shower although it should be sited on a firm level surface.

### **Connection / Water**

Hot and cold wa